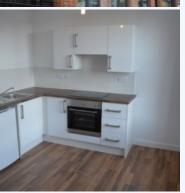

# 9-13 Erskine Street, Leicester, Leicester, Leicestershire, LE1 2AU

Clyde Court offers stylish apartments which have a modern open plan kitchens with fitted wall and base units, integral ovens with electric hob, and fridges.

These stylish apartments have modern open plan kitchens with fitted wall and base units, integral ovens with electric hob, and fridges. With open plan living rooms, wall mounted flat screen televisions are an optional extra. Each bedroom will accomodate a full size double bed, bedrooms have a fitted wardrobe, along with a desk/dressing table. The shower room is finished to a high standard comprising low level WC, wash hand basin and shower cubicle with electric shower. The property is fully double glazed and has electric heating. All apartments will have access to laundry facilities located within the development.