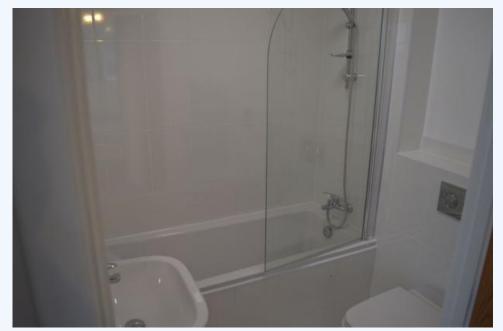

These stylish apartments have modern open plan kitchens with fitted wall and base units, integral ovens with electric hob, and fridges. With open plan living rooms, wall mounted flat screen televisions are an optional extra. Each bedroom will accomodate a full size double bed, bedrooms have a fitted wardrobe, along with a desk/dressing table. The shower room is finished to a high standard comprising low level WC, wash hand basin and shower cubicle with electric shower. The property is fully double glazed and has electric heating. All apartments will have access to laundry facilities located within the development.