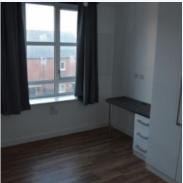

These stylish apartments have modern open plan kitchens with fitted wall and base units, integral ovens with electric hob, and fridges. With open plan living rooms, wall mounted flat screen televisions are an optional extra. Each bedroom will accomodate a full size double bed, bedrooms have a fitted wardrobe, along with a desk/dressing table. The shower room is finished to a high standard comprising low level WC, wash hand basin and shower cubicle with electric shower. The property is fully double glazed and has electric heating. All apartments will have access to laundry facilities located within the development.