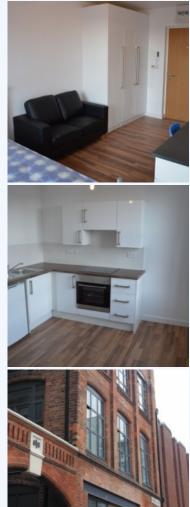

### 9-13 Erskine Street, Leicester, Leicester, Leicestershire, LE1 2AU

Clyde Court offers stylish apartments which have a modern open plan kitchens with fitted wall and base units, integral ovens with electric hob, and fridges.

These stylish apartments have modern open plan kitchens with fitted wall and base units, integral ovens with electric hob, and fridges. With open plan living rooms, wall mounted flat screen televisions are an optional extra. Each bedroom will accomodate a full size double bed, bedrooms have a fitted wardrobe, along with a desk/dressing table. The shower room is finished to a high standard comprising low level WC, wash hand basin and shower cubicle with electric shower. The property is fully double glazed and has electric heating. All apartments will have access to laundry facilities located within the development.