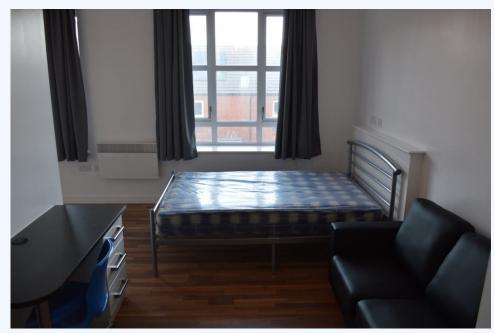

These stylish apartments have modern open plan kitchens with fitted wall and base units, integral ovens with electric hob, and fridges. With open plan living rooms, wall mounted flat screen televisions are an optional extra. Each bedroom will accomodate a full size double bed, bedrooms have a fitted wardrobe, along with a desk/dressing table. The shower room is finished to a high standard comprising low level WC, wash hand basin and shower cubicle with electric shower. The property is fully double glazed and has electric heating. All apartments will have access to laundry facilities located within the development.