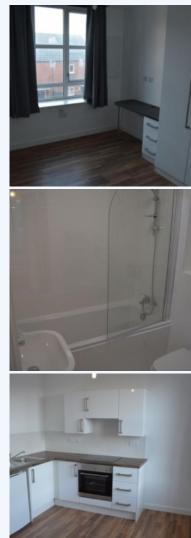

### 9-13 Erskine Street, Leicester, Leicester, Leicestershire, LE1 2AU

Clyde Court offers stylish apartments which have a modern open plan kitchens with fitted wall and base units, integral ovens with electric hob, and fridges.

These stylish apartments have modern open plan kitchens with fitted wall and base units, integral ovens with electric hob, and fridges. With open plan living rooms, wall mounted flat screen televisions are an optional extra. Each bedroom will accomodate a full size double bed, bedrooms have a fitted wardrobe, along with a desk/dressing table. The shower room is finished to a high standard comprising low level WC, wash hand basin and shower cubicle with electric shower. The property is fully double glazed and has electric heating. All apartments will have access to laundry facilities located within the development.