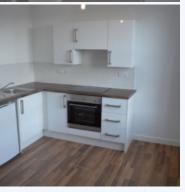

# 9-13 Erskine Street, Leicester, Leicester, Leicestershire, LE1 2AU

Clyde Court offers stylish apartments which have a modern open plan kitchens with fitted wall and base units, integral ovens with electric hob, and fridges.

These stylish apartments have modern open plan kitchens with fitted wall and base units, integral ovens with electric hob, and fridges. With open plan living rooms, wall mounted flat screen televisions are an optional extra. Each bedroom will accomodate a full size double bed, bedrooms have a fitted wardrobe, along with a desk/dressing table. The shower room is finished to a high standard comprising low level WC, wash hand basin and shower cubicle with electric shower. The property is fully double glazed and has electric heating. All apartments will have access to laundry facilities located within the development.