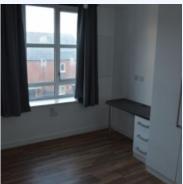

These stylish apartments have modern open plan kitchens with fitted wall and base units, integral ovens with electric hob, and fridges. With open plan living rooms, wall mounted flat screen televisions are an optional extra. Each bedroom will accomodate a full size double bed, bedrooms have a fitted wardrobe, along with a desk/dressing table. The shower room is finished to a high standard comprising low level WC, wash hand basin and shower cubicle with electric shower. The property is fully double glazed and has electric heating. All apartments will have access to laundry facilities located within the development.