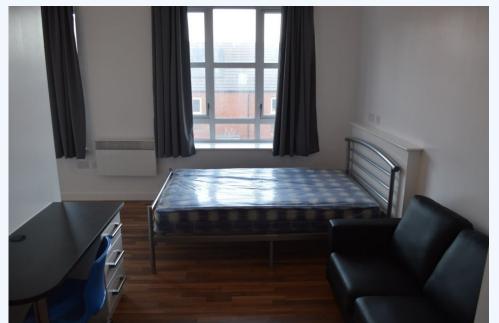

These stylish apartments have modern open plan kitchens with fitted wall and base units, integral ovens with electric hob, and fridges. With open plan living rooms, wall mounted flat screen televisions are an optional extra. Each bedroom will accomodate a full size double bed, bedrooms have a fitted wardrobe, along with a desk/dressing table. The shower room is finished to a high standard comprising low level WC, wash hand basin and shower cubicle with electric shower. The property is fully double glazed and has electric heating. All apartments will have access to laundry facilities located within the development.