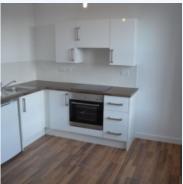

## 9-13 Erskine Street, Leicester, Leicester, Leicestershire, LE1 2AU

Clyde Court offers stylish apartments which have a modern open plan kitchens with fitted wall and base units, integral ovens with electric hob, and fridges.

These stylish apartments have modern open plan kitchens with fitted wall and base units, integral ovens with electric hob, and fridges. With open plan living rooms, wall mounted flat screen televisions are an optional extra. Each bedroom will accomodate a full size double bed, bedrooms have a fitted wardrobe, along with a desk/dressing table. The shower room is finished to a high standard comprising low level WC, wash hand basin and shower cubicle with electric shower. The property is fully double glazed and has electric heating. All apartments will have access to laundry facilities located within the development.