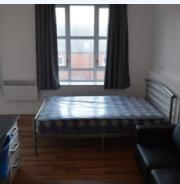

These stylish apartments have modern open plan kitchens with fitted wall and base units, integral ovens with electric hob, and fridges. With open plan living rooms, wall mounted flat screen televisions are an optional extra. Each bedroom will accomodate a full size double bed, bedrooms have a fitted wardrobe, along with a desk/dressing table. The shower room is finished to a high standard comprising low level WC, wash hand basin and shower cubicle with electric shower. The property is fully double glazed and has electric heating. All apartments will have access to laundry facilities located within the development.