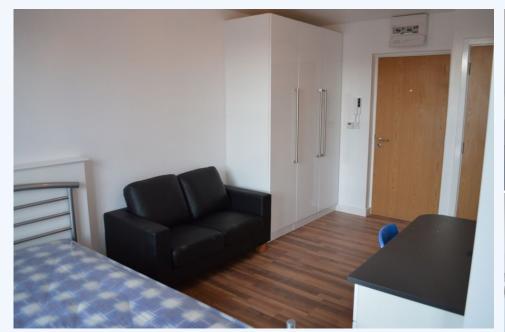

These stylish apartments have modern open plan kitchens with fitted wall and base units, integral ovens with electric hob, and fridges. With open plan living rooms, wall mounted flat screen televisions are an optional extra. Each bedroom will accomodate a full size double bed, bedrooms have a fitted wardrobe, along with a desk/dressing table. The shower room is finished to a high standard comprising low level WC, wash hand basin and shower cubicle with electric shower. The property is fully double glazed and has electric heating. All apartments will have access to laundry facilities located within the development.