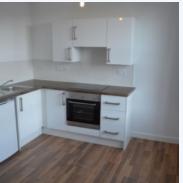

## 9-13 Erskine Street, Leicester, Leicester, Leicestershire, LE1 2AU

Clyde Court offers stylish apartments which have a modern open plan kitchens with fitted wall and base units, integral ovens with electric hob, and fridges.

These stylish apartments have modern open plan kitchens with fitted wall and base units, integral ovens with electric hob, and fridges. With open plan living rooms, wall mounted flat screen televisions are an optional extra. Each bedroom will accomodate a full size double bed, bedrooms have a fitted wardrobe, along with a desk/dressing table. The shower room is finished to a high standard comprising low level WC, wash hand basin and shower cubicle with electric shower. The property is fully double glazed and has electric heating. All apartments will have access to laundry facilities located within the development.